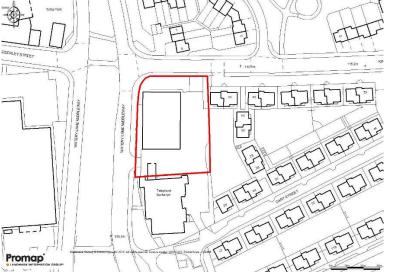

FTERSALES PREMISES BIRMINGHAM, B9 4HX



#### **Location & Situation:**

The property is prominently situated fronting the A4540 Watery Lane Middleway, close to the (A45) Bordesley Circus Roundabout, an extremely busy route forming part of the ring road just south east of the city centre. Junction 6 of the M6 motorway lies approximately 3 miles north. Development in the vicinity is mixed, including a retail park and a substantial industrial / trade counter development.



### Description:

The property currently provides a single-storey building with showroom and workshop accommodation. The showroom benefits from full-height glazed elevations, with an external vehicle display forecourt at the junction with Kingston Road and further spaces fronting Watery Lane Middleway.

### Site Area:





#### Floor Area:

Following breakdown of accommodation taken from Valuation Office Agency website:

| Description      | M <sup>2</sup> | Ft <sup>2</sup> |
|------------------|----------------|-----------------|
| Ground:          |                |                 |
| Showroom         | 195.6          | 2,105           |
| Workshop         | 570.1          | 6,137           |
| External Storage | 36.2           | 390             |
| External Canopy  | 29.0           | 312             |
| First:           |                |                 |
| Works Office     | 203.6          | 2,192           |
| Total            | 1034.5         | 11,136          |

## PRELIMINARY DETAILS - Watery Lane Middleway, Birmingham, West Midlands, B9 4HX

### **Planning:**

The property has planning permissio