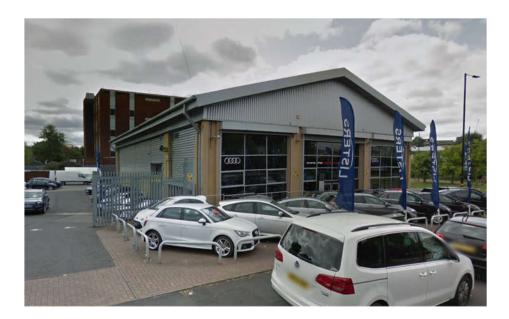

### Description:

The property currently provides a single-storey building with showroom and workshop accommodation. The showroom benefits from full-height glazed elevations, with an external vehicle display forecourt at the junction with Kingston Road and further spaces fronting Watery Lane Middleway.