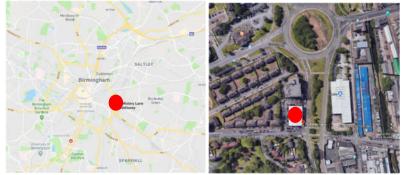

#### **Location & Situation:**

The property is prominently situated fronting the A4540 Watery Lane Middleway, close to the (A45) Bordesley Circus Roundabout, an extremely busy route forming part of the ring road just south east of the city centre. Junction 6 of the M6 motorway lies approximately 3 miles north. Development in the vicinity is mixed, including a retail park and a substantial industrial / trade counter development.