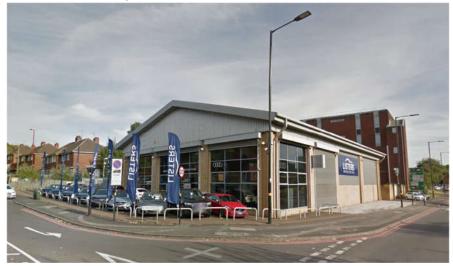

# TO LET – HIGHLY PROMINENT VEHICLE DEALERSHIP/AFTERSALES PREMISES BIRMINGHAM, B9 4HX

#### **Location & Situation:**

The property is prominently situated fronting the A4540 Watery Lane Middleway, close to the (A45) Bordesley Circus Roundabout, an extremely busy route forming part of the ring road just south east of the city centre. Junction 6 of the M6 motorway lies approximately 3 miles north. Development in the vicinity is mixed, including a retail park and a substantial industrial / trade counter development.

### Description:

The property currently provides a single-storey building with showroom and workshop accommodation. The showroom benefits from full-height glazed elevations, with an external vehicle display forecourt at the junction with Kingston Road and further spaces fronting Watery Lane Middleway.